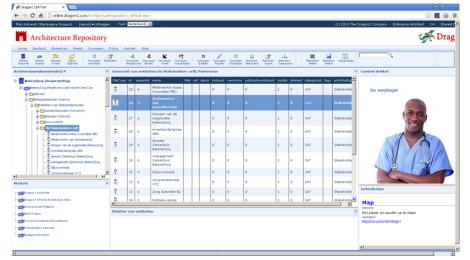

### SCREENSHOT DRAGON1 ARCHITECTURE REPOSITORY WEB APP

Screenshot of the Architecture Repository Web Application in a web-browser.